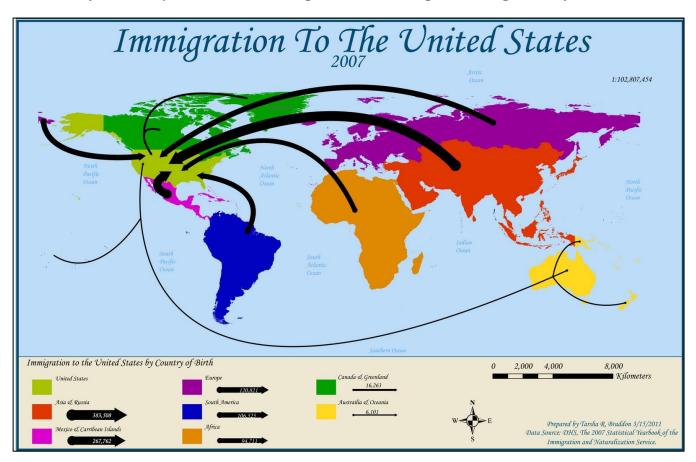

Line Symbol Map: Number of immigrants according to the region they are from

## Questions

Study the above map of immigrants to America. What region has contributed the most immigration to the USA in quantitative term?

Is there any correlation between the colour of the regions and the number of immigrants they contributed to number of immigrants to the USA?