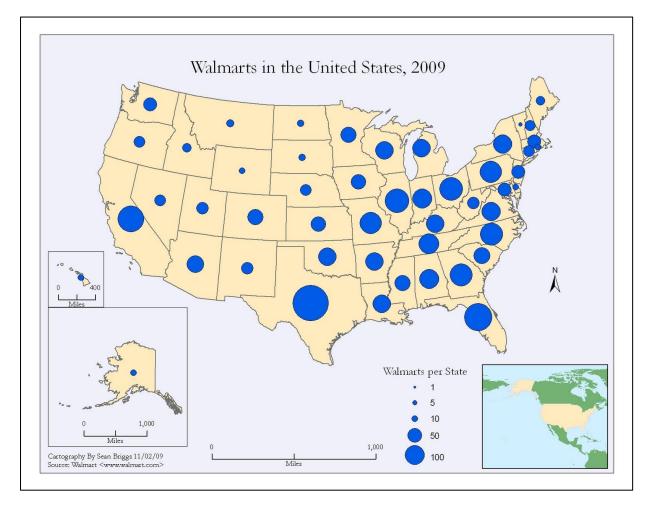

## Point Symbol Map: The number of Walmarts per State in America

## Question

Looking at the map is there any observable spatial pattern to the distribution of Walmarts in USA?

If you wanted to place an emphasis on the distribution of Walmarts in the USA, would you change the type of point symbol?