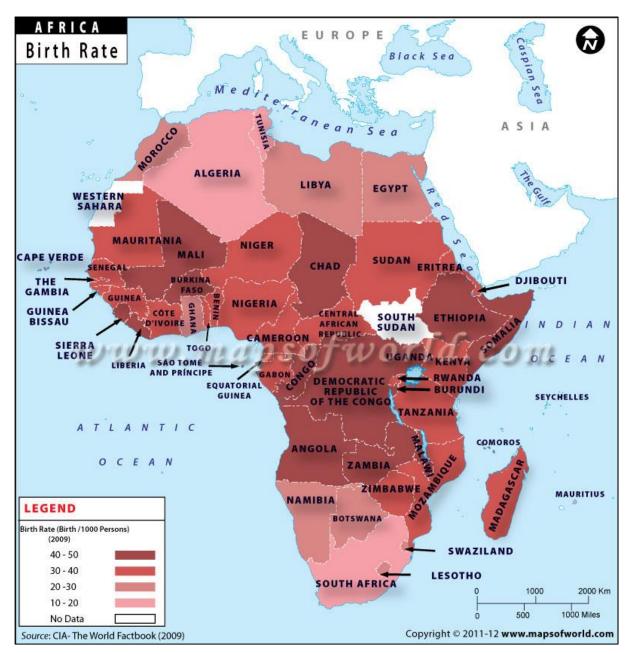

# Area Symbol Map: Birth rate of countries in Africa

# Questions

Study the above map of African countries' birth rates. Provide names of two countries that fall in the highest birth rate category as well as the names of two countries that fall within the lowest birth rate category.

Is there a spatial relationship between the birth rate of a country and the lines of latitude within the countries are located?