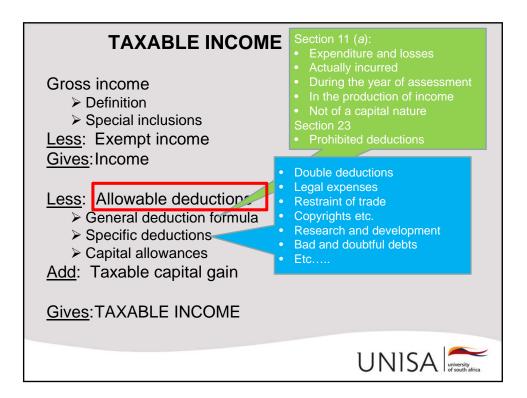

| TAXABLE INCOME FRAMEWORK                                                                                                                                                                                                                                                               |                                                                                                     |
|----------------------------------------------------------------------------------------------------------------------------------------------------------------------------------------------------------------------------------------------------------------------------------------|-----------------------------------------------------------------------------------------------------|
| Gross income<br>Definition<br>Special inclusions<br>Less: Exempt income<br>Income<br>Less: Allowable deductions<br>General deduction formula<br>Specific deductions<br>Capital allowances<br>Taxable Income before taxable capital gain<br>Add: Taxable capital gain<br>TAXABLE INCOME | R<br>XXX<br>XXX<br>(XXX)<br>XXX<br>(XXX)<br>(XXX)<br>(XXX)<br>(XXX)<br>(XXX)<br>(XXX)<br>XXX<br>XXX |
|                                                                                                                                                                                                                                                                                        |                                                                                                     |