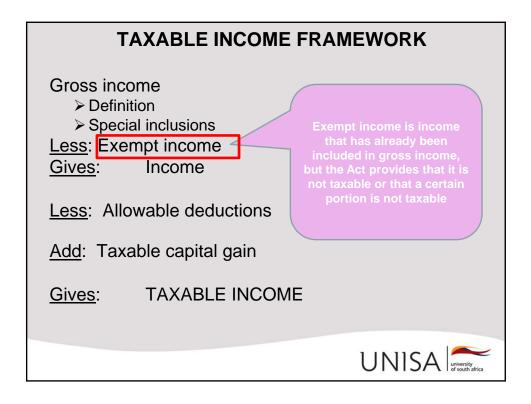

| TAXABLE INCOME FRAMEWORK                                                                                                                                                                                                                                                               |                                                                                                     |
|----------------------------------------------------------------------------------------------------------------------------------------------------------------------------------------------------------------------------------------------------------------------------------------|-----------------------------------------------------------------------------------------------------|
| Gross income<br>Definition<br>Special inclusions<br>Less: Exempt income<br>Income<br>Less: Allowable deductions<br>General deduction formula<br>Specific deductions<br>Capital allowances<br>Taxable Income before taxable capital gain<br>Add: Taxable capital gain<br>TAXABLE INCOME | R<br>XXX<br>XXX<br>(XXX)<br>XXX<br>(XXX)<br>(XXX)<br>(XXX)<br>(XXX)<br>(XXX)<br>(XXX)<br>XXX<br>XXX |
|                                                                                                                                                                                                                                                                                        |                                                                                                     |