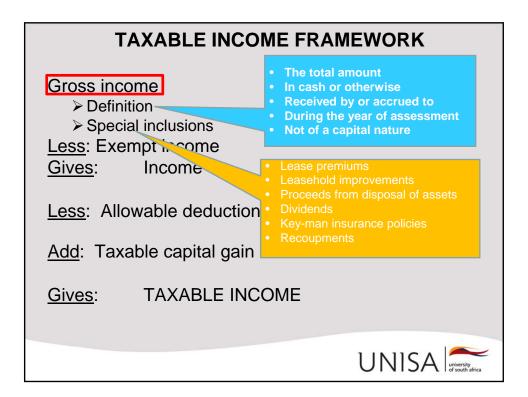

| TAXABLE INCOME FRAMEWORK                                                                                                                                                                                                                                                               |                                                                                                     |
|----------------------------------------------------------------------------------------------------------------------------------------------------------------------------------------------------------------------------------------------------------------------------------------|-----------------------------------------------------------------------------------------------------|
| Gross income<br>Definition<br>Special inclusions<br>Less: Exempt income<br>Income<br>Less: Allowable deductions<br>General deduction formula<br>Specific deductions<br>Capital allowances<br>Taxable Income before taxable capital gain<br>Add: Taxable capital gain<br>TAXABLE INCOME | R<br>XXX<br>XXX<br>(XXX)<br>XXX<br>(XXX)<br>(XXX)<br>(XXX)<br>(XXX)<br>(XXX)<br>(XXX)<br>XXX<br>XXX |
|                                                                                                                                                                                                                                                                                        |                                                                                                     |